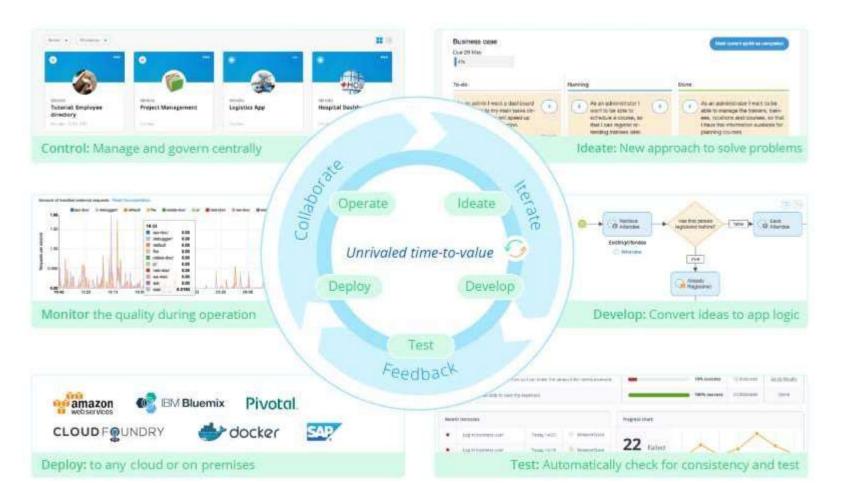

## **Why Mendix? Our Differentiators**

Mendix is the only platform with purpose-built IDEs for different developer skillsets.

Mendix is the only low-code platform with native mobile capabilities.

Mendix supports the entire software development process.

Mendix apps are truly cloud native, and portable across cloud providers.

Mendix Cloud is a globally available, fully managed cloud service for deploying and managing applications.