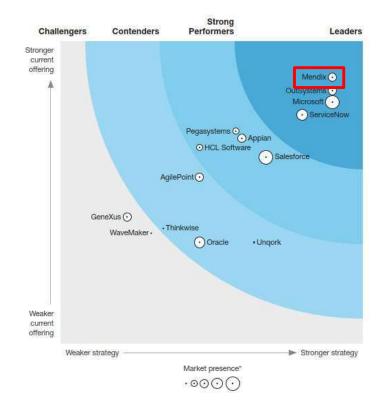

#### THE FORRESTER WAVE

Low-Code Development Platforms For Professional Developers 02 2021

#### Mendix is the no. 1 low-code platform in the world\*

Unrestricted © Siemens AG 2020

Siemens Digital Industries Software