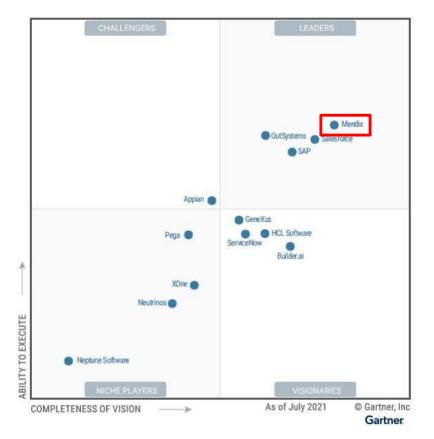

# Mendix is the leader In low-code platforms...

#### Figure 1: Magic Quadrant for Multiexperience Development Platforms